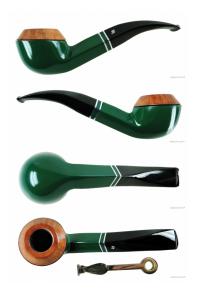

## BIG BEN CLASSIC GREEN POLISH 472 - 9MM FILTER

Cod. Big Ben 1184

## **TECHNICAL SPECIFICATIONS**

| 1.           | Length           | 140 mm / 5.51 inch   |
|--------------|------------------|----------------------|
| 2.           | Bowl height      | 40 mm / 1.57 inch    |
| 3.           | Outside diameter | 44 mm / 1.73 inch    |
| 4.           | Chamber diameter | 20 mm / 0.79 inch    |
| 5.           | Chamber depth    | 30 mm / 1.18 inch    |
|              | Weight           | 47.40 gram / 1.67 oz |
|              | Filter           | YES                  |
| Condition    |                  | New                  |
| Country      |                  | Netherlands          |
| Brand        |                  | Big Ben              |
| Model        |                  | Bent Rhodesian       |
| Finish       |                  | Smooth               |
| Shape        |                  | Bent                 |
| Material     |                  | Briar-root           |
| Stem         |                  | Acrylic              |
| Ornament     |                  | Metal, Acrylic       |
| Original bag |                  | of the manufacturer  |
| Original box |                  | of the manufacturer  |

## **FEATURES**

Made in Holland

9mm filter pipe

9mm adapter for smoking without filter included

Free gift wrapping is included