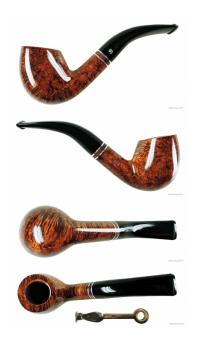

## BIG BEN CLASSIC TAN POLISH 100 - 9MM FILTER

Cod. Big Ben 1183

## **TECHNICAL SPECIFICATIONS**

| 1.           | Length           | 139 mm / 5.47 inch   |
|--------------|------------------|----------------------|
| 2.           | Bowl height      | 47 mm / 1.85 inch    |
| 3.           | Outside diameter | 40 mm / 1.57 inch    |
| 4.           | Chamber diameter | 21 mm / 0.83 inch    |
| 5.           | Chamber depth    | 30 mm / 1.18 inch    |
| 5            | Weight           | 54.40 gram / 1.92 oz |
|              | Filter           | YES                  |
| Condition    |                  | New                  |
| Country      |                  | Netherlands          |
| Brand        |                  | Big Ben              |
| Finish       |                  | Smooth               |
| Shape        |                  | Bent                 |
| Material     |                  | Briar-root           |
| Stem         |                  | Acrylic              |
| Ornament     |                  | Metal, Wood          |
| Original bag |                  | of the manufacturer  |
| Original box |                  | of the manufacturer  |

## **FEATURES**

Made in Holland

9mm filter pipe

9mm adapter for smoking without filter included

Free gift wrapping is included