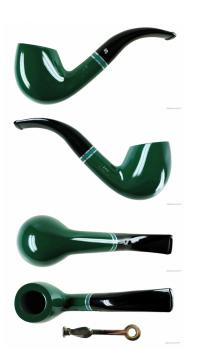

## BIG BEN CLASSIC GREEN POLISH 100 - 9MM FILTER

Cod. Big Ben 1181

## **TECHNICAL SPECIFICATIONS**

| 1.           | Length           | 132 mm / 5.20 inch   |
|--------------|------------------|----------------------|
|              |                  |                      |
| 2.           | Bowl height      | 48 mm / 1.89 inch    |
| 3.           | Outside diameter | 41 mm / 1.61 inch    |
| 4.           | Chamber diameter | 21 mm / 0.83 inch    |
| 5.           | Chamber depth    | 35 mm / 1.38 inch    |
|              | Weight           | 60.10 gram / 2.12 oz |
|              | Filter           | YES                  |
| Condition    |                  | New                  |
| Country      |                  | Netherlands          |
| Brand        |                  | Big Ben              |
| Finish       |                  | Smooth               |
| Shape        |                  | Bent                 |
| Material     |                  | Briar-root           |
| Stem         |                  | Acrylic              |
| Ornament     |                  | Metal, Acrylic       |
| Original bag |                  | of the manufacturer  |
| Original box |                  | of the manufacturer  |

## **FEATURES**

Made in Holland

9mm filter pipe

9mm adapter for smoking without filter included

Free gift wrapping is included