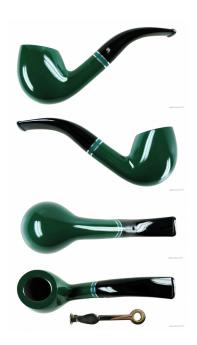

## BIG BEN CLASSIC GREEN POLISH 100 - 9MM FILTER

Cod. Big Ben 1171

## **TECHNICAL SPECIFICATIONS**

| 1.           | Length           | 133 mm / 5.24 inch   |
|--------------|------------------|----------------------|
| 2.           | Bowl height      | 47 mm / 1.85 inch    |
| 3.           | Outside diameter | 40 mm / 1.57 inch    |
| 4.           | Chamber diameter | 21 mm / 0.83 inch    |
| 5.           | Chamber depth    | 37 mm / 1.46 inch    |
| 3            | Weight           | 63.70 gram / 2.25 oz |
|              | Filter           | YES                  |
| Condition    |                  | New                  |
| Country      |                  | Netherlands          |
| Brand        |                  | Big Ben              |
| Finish       |                  | Smooth               |
| Shape        |                  | Bent                 |
| Material     |                  | Briar-root           |
| Stem         |                  | Acrylic              |
| Ornament     |                  | Metal, Acrylic       |
| Original bag |                  | of the manufacturer  |
| Original box |                  | of the manufacturer  |

## **FEATURES**

Made in Holland

9mm filter pipe

9mm adapter for smoking without filter included

Free gift wrapping is included