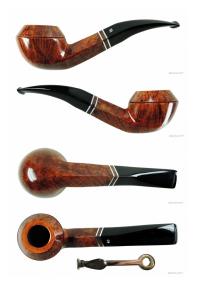

## BIG BEN CLASSIC TAN POLISH 472 - 9MM FILTER

Cod. Big Ben 1168

## **TECHNICAL SPECIFICATIONS**

| 1.           | Length           | 142 mm / 5.59 inch   |
|--------------|------------------|----------------------|
| 2.           | Bowl height      | 40 mm / 1.57 inch    |
| 3.           | Outside diameter | 44 mm / 1.73 inch    |
| 4.           | Chamber diameter | 20 mm / 0.79 inch    |
| 5.           | Chamber depth    | 27 mm / 1.06 inch    |
|              | Weight           | 41.20 gram / 1.45 oz |
|              | Filter           | YES                  |
| Condition    |                  | New                  |
| Country      |                  | Netherlands          |
| Brand        |                  | Big Ben              |
| Model        |                  | Bent Rhodesian       |
| Finish       |                  | Smooth               |
| Shape        |                  | Bent                 |
| Material     |                  | Briar-root           |
| Stem         |                  | Acrylic              |
| Ornament     |                  | Metal, Wood          |
| Original bag |                  | of the manufacturer  |
| Original box |                  | of the manufacturer  |

## **FEATURES**

Made in Holland

9mm filter pipe

9mm adapter for smoking without filter included

Free gift wrapping is included