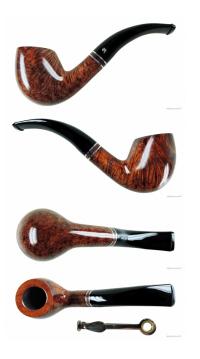

## BIG BEN CLASSIC TAN POLISH 100 - 9MM FILTER

Cod. Big Ben 1163

## **TECHNICAL SPECIFICATIONS**

| 1.           | Length           | 138 mm / 5.43 inch   |
|--------------|------------------|----------------------|
| 2.           | Bowl height      | 48 mm / 1.89 inch    |
| 3.           | Outside diameter | 41 mm / 1.61 inch    |
| 4.           | Chamber diameter | 21 mm / 0.83 inch    |
| 5.           | Chamber depth    | 37 mm / 1.46 inch    |
| 3            | Weight           | 58.00 gram / 2.05 oz |
|              | Filter           | YES                  |
| Condition    |                  | New                  |
| Country      |                  | Netherlands          |
| Brand        |                  | Big Ben              |
| Finish       |                  | Smooth               |
| Shape        |                  | Bent                 |
| Material     |                  | Briar-root           |
| Stem         |                  | Acrylic              |
| Ornament     |                  | Metal, Wood          |
| Original bag |                  | of the manufacturer  |
| Original box |                  | of the manufacturer  |

## **FEATURES**

Made in Holland

9mm filter pipe

9mm adapter for smoking without filter included

Free gift wrapping is included