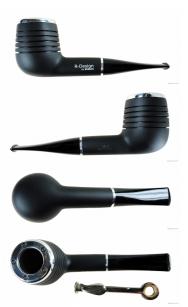

## BIG BEN R-DESIGN BLACK - FILTRO 9MM

Cod. Big Ben 1162

## TECHNICAL SPECIFICATIONS

| 1. Length           | 140 mm / 5.51 inch   |
|---------------------|----------------------|
| 2. Bowl height      | 54 mm / 2.13 inch    |
| 3. Outside diameter | 41 mm / 1.61 inch    |
| 4. Chamber diameter | 21 mm / 0.83 inch    |
| 5. Chamber depth    | 44 mm / 1.73 inch    |
| Meight              | 58.00 gram / 2.05 oz |
| Filter              | YES                  |
| Condition           | New                  |
| Country             | Netherlands          |
| Brand               | Big Ben              |
| Model               | Billiard             |
| Finish              | Smooth, Dress        |
| Shape               | Straight             |
| Material            | Briar-root           |
| Stem                | Acrylic              |
| Ornament            | Metal                |
| Original bag        | of the manufacturer  |
| Original box        | of the manufacturer  |

## FEATURES

Made in Holland - Replica Design 9mm filter pipe 9mm adapter for smoking without filter included Free gift wrapping is included