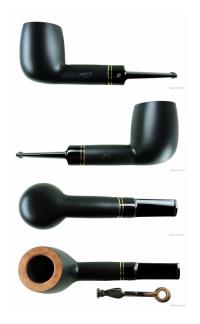

## **TECHNICAL SPECIFICATIONS**

| 1.           | Length           | 157 mm / 6.18 inch   |
|--------------|------------------|----------------------|
| 2.           | Bowl height      | 62 mm / 2.44 inch    |
| 3.           | Outside diameter | 47 mm / 1.85 inch    |
| 4.           | Chamber diameter | 25 mm / 0.98 inch    |
| 5.           | Chamber depth    | 54 mm / 2.13 inch    |
| 3            | Weight           | 93.50 gram / 3.30 oz |
|              | Filter           | YES                  |
| Condition    |                  | New                  |
| Country      |                  | Netherlands          |
| Brand        |                  | Big Ben              |
| Model        |                  | Billiard             |
| Finish       |                  | Smooth, Dress        |
| Shape        |                  | Straight             |
| Material     |                  | Briar-root           |
| Stem         |                  | Acrylic              |
| Ornament     |                  | Brass                |
| Original bag |                  | of the manufacturer  |
| Original box |                  | of the manufacturer  |

## **FEATURES**

Made in Holland

9mm filter pipe

9mm adapter for smoking without filter included

Free gift wrapping is included