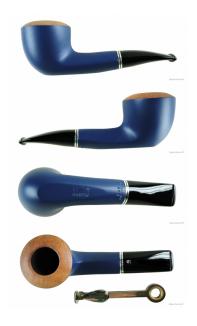

## BIG BEN NAUTIC 541 - 9MM FILTER

Cod. Big Ben 1092

## **TECHNICAL SPECIFICATIONS**

| 1.           | Length           | 122 mm / 4.80 inch   |
|--------------|------------------|----------------------|
| 2.           | Bowl height      | 44 mm / 1.73 inch    |
| 3.           | Outside diameter | 41 mm / 1.61 inch    |
| 4.           | Chamber diameter | 21 mm / 0.83 inch    |
| 5.           | Chamber depth    | 38 mm / 1.50 inch    |
| 3            | Weight           | 42.20 gram / 1.49 oz |
|              | Filter           | YES                  |
| Condition    |                  | New                  |
| Country      |                  | Netherlands          |
| Brand        |                  | Big Ben              |
| Finish       |                  | Smooth               |
| Shape        |                  | Half bent            |
| Material     |                  | Briar-root           |
| Stem         |                  | Acrylic              |
| Ornament     |                  | Aluminum             |
| Original bag |                  | of the manufacturer  |
| Original box |                  | of the manufacturer  |

## **FEATURES**

Made in Holland

9mm filter pipe

9mm adapter for smoking without filter included

10 Big Ben 9mm filters included

Free gift wrapping is included