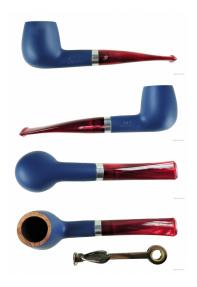

## BIG BEN SYLVIA BLUE MATTE 808 - 9MM FILTER

Cod. Big Ben 1086

## **TECHNICAL SPECIFICATIONS**

| 1.           | Length           | 128 mm / 5.04 inch   |
|--------------|------------------|----------------------|
| 2.           | Bowl height      | 39 mm / 1.54 inch    |
| 3.           | Outside diameter | 32 mm / 1.26 inch    |
| 4.           | Chamber diameter | 18 mm / 0.71 inch    |
| 5.           | Chamber depth    | 32 mm / 1.26 inch    |
| 3            | Weight           | 30.10 gram / 1.06 oz |
|              | Filter           | YES                  |
| Condition    |                  | New                  |
| Country      |                  | Netherlands          |
| Brand        |                  | Big Ben              |
| Finish       |                  | Smooth               |
| Shape        |                  | Straight             |
| Material     |                  | Briar-root           |
| Stem         |                  | Acrylic              |
| Ornament     |                  | Aluminum             |
| Original bag |                  | of the manufacturer  |
| Original box |                  | of the manufacturer  |

## **FEATURES**

Made in Holland

9mm filter pipe

9mm adapter for smoking without filter included

10 Big Ben 9mm filters included

Free gift wrapping is included