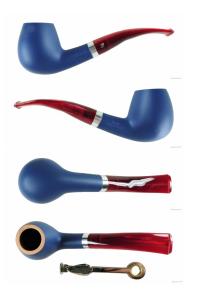

## BIG BEN SYLVIA BLUE MATTE 802 - 9MM FILTER

Cod. Big Ben 1083

## **TECHNICAL SPECIFICATIONS**

| 1.           | Length           | 129 mm / 5.08 inch   |
|--------------|------------------|----------------------|
| 2.           | Bowl height      | 44 mm / 1.73 inch    |
| 3.           | Outside diameter | 36 mm / 1.42 inch    |
| 4.           | Chamber diameter | 18 mm / 0.71 inch    |
| 5.           | Chamber depth    | 34 mm / 1.34 inch    |
| 53           | Weight           | 33.00 gram / 1.16 oz |
|              | Filter           | YES                  |
| Condition    |                  | New                  |
| Country      |                  | Netherlands          |
| Brand        |                  | Big Ben              |
| Finish       |                  | Smooth               |
| Shape        |                  | Bent                 |
| Material     |                  | Briar-root           |
| Stem         |                  | Acrylic              |
| Ornament     |                  | Aluminum             |
| Original bag |                  | of the manufacturer  |
| Original box |                  | of the manufacturer  |

## **FEATURES**

Made in Holland

9mm filter pipe

9 mm adapter for smoking without filter included

10 Big Ben 9mm filters included

Free gift wrapping is included