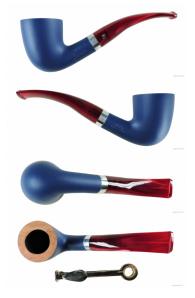

## BIG BEN SYLVIA BLUE MATTE 855 - 9MM FILTER

Cod. Big Ben 1073

## TECHNICAL SPECIFICATIONS

| 1. Length           | 122 mm / 4.80 inch   |
|---------------------|----------------------|
| 2. Bowl height      | 42 mm / 1.65 inch    |
| 3. Outside diameter | 34 mm / 1.34 inch    |
| 4. Chamber diameter | 19 mm / 0.75 inch    |
| 5. Chamber depth    | 33 mm / 1.30 inch    |
| 🚹 Weight            | 31.50 gram / 1.11 oz |
| Filter              | YES                  |
| Condition           | New                  |
| Country             | Netherlands          |
| Brand               | Big Ben              |
| Model               | Dublin               |
| Finish              | Smooth               |
| Shape               | Bent                 |
| Material            | Briar-root           |
| Stem                | Acrylic              |
| Ornament            | Aluminum             |
| Original bag        | of the manufacturer  |
| Original box        | of the manufacturer  |

## FEATURES

Made in Holland 9mm filter pipe 9mm adapter for smoking without filter included 10 Big Ben 9mm filters included Free gift wrapping is included