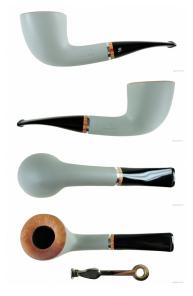

## BIG BEN SCORIO GREY MATTE 429 - 9MM FILTER

Cod. Big Ben 1064

## TECHNICAL SPECIFICATIONS

| 1. Length           | 138 mm / 5.43 inch   |
|---------------------|----------------------|
| 2. Bowl height      | 49 mm / 1.93 inch    |
| 3. Outside diameter | 41 mm / 1.61 inch    |
| 4. Chamber diameter | 21 mm / 0.83 inch    |
| 5. Chamber depth    | 37 mm / 1.46 inch    |
| T Weight            | 49.30 gram / 1.74 oz |
| Filter              | YES                  |
| Condition           | New                  |
| Country             | Netherlands          |
| Brand               | Big Ben              |
| Finish              | Smooth               |
| Shape               | Half bent            |
| Material            | Briar-root           |
| Stem                | Acrylic              |
| Ornament            | Wood, Aluminum       |
| Original bag        | of the manufacturer  |
| Original box        | of the manufacturer  |

## FEATURES

Made in Holland 9mm filter pipe 9mm adapter for smoking without filter included 10 Big Ben 9mm filters included Free gift wrapping is included