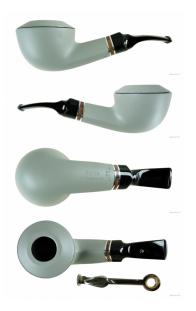

## BIG BEN BUCKINGHAM GREY MATTE 170 - 9MM FILTER

Cod. Big Ben 1051

## **TECHNICAL SPECIFICATIONS**

| 1.           | Length           | 132 mm / 5.20 inch   |
|--------------|------------------|----------------------|
| 2.           | Bowl height      | 44 mm / 1.73 inch    |
| 3.           | Outside diameter | 51 mm / 2.01 inch    |
| 4.           | Chamber diameter | 21 mm / 0.83 inch    |
| 5.           | Chamber depth    | 35 mm / 1.38 inch    |
| 5            | Weight           | 62.50 gram / 2.20 oz |
|              | Filter           | YES                  |
| Condition    |                  | New                  |
| Country      |                  | Netherlands          |
| Brand        |                  | Big Ben              |
| Model        |                  | Bent Rhodesian       |
| Finish       |                  | Smooth               |
| Shape        |                  | Half bent            |
| Material     |                  | Briar-root           |
| Stem         |                  | Acrylic              |
| Ornament     |                  | Metal, Wood          |
| Original bag |                  | of the manufacturer  |
| Original box |                  | of the manufacturer  |

## **FEATURES**

Made in Holland

9mm filter pipe

10 Big Ben 9mm filters included

Free gift wrapping is included