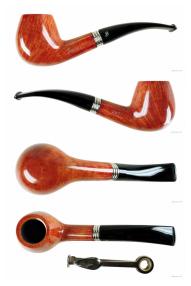

## BIG BEN SYLVIA NATURE 802 - 9MM FILTER

Cod. Big Ben 1036

## TECHNICAL SPECIFICATIONS

| 1. Length           | 130 mm / 5.12 inch   |
|---------------------|----------------------|
| 2. Bowl height      | 43 mm / 1.69 inch    |
| 3. Outside diameter | 36 mm / 1.42 inch    |
| 4. Chamber diameter | 18 mm / 0.71 inch    |
| 5. Chamber depth    | 35 mm / 1.38 inch    |
| 🎦 Weight            | 34.40 gram / 1.21 oz |
| Filter              | YES                  |
| Condition           | New                  |
| Country             | Netherlands          |
| Brand               | Big Ben              |
| Model               | Bent Billiard        |
| Finish              | Smooth               |
| Shape               | Bent                 |
| Material            | Briar-root           |
| Stem                | Acrylic              |
| Ornament            | Silver               |
| Original bag        | of the manufacturer  |
| Original box        | of the manufacturer  |

## FEATURES

Made in Holland 9mm filter pipe 9mm adapter for smoking without filter included 10 Big Ben 9mm filters included Free gift wrapping is included