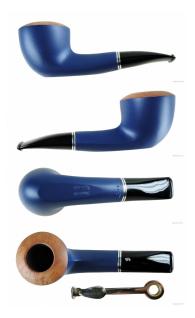

## BIG BEN NAUTIC 541 - 9MM FILTER

Cod. Big Ben 1024

## **TECHNICAL SPECIFICATIONS**

| 1.           | Length           | 124 mm / 4.88 inch   |
|--------------|------------------|----------------------|
| 2.           | Bowl height      | 44 mm / 1.73 inch    |
| 3.           | Outside diameter | 42 mm / 1.65 inch    |
| 4.           | Chamber diameter | 21 mm / 0.83 inch    |
| 5.           | Chamber depth    | 37 mm / 1.46 inch    |
| 53           | Weight           | 48.60 gram / 1.71 oz |
|              | Filter           | YES                  |
| Condition    |                  | New                  |
| Country      |                  | Netherlands          |
| Brand        |                  | Big Ben              |
| Finish       |                  | Smooth               |
| Shape        |                  | Half bent            |
| Material     |                  | Briar-root           |
| Stem         |                  | Acrylic              |
| Ornament     |                  | Aluminum             |
| Original bag |                  | of the manufacturer  |
| Original box |                  | of the manufacturer  |

## **FEATURES**

Made in Holland

9mm filter pipe

9mm adapter for smoking without filter included

10 Big Ben 9mm filters included

Free gift wrapping is included