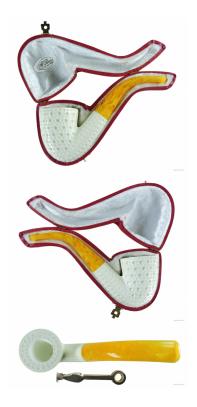

## **MEERSCHAUM**

Cod. Meerschaum 200

## **TECHNICAL SPECIFICATIONS**

| 1. Length           | 130 mm / 5.12 inch   |
|---------------------|----------------------|
| 2. Bowl height      | 52 mm / 2.05 inch    |
| 3. Outside diameter | 40 mm / 1.57 inch    |
| 4. Chamber diameter | 21 mm / 0.83 inch    |
| 5. Chamber depth    | 42 mm / 1.65 inch    |
| <b>Weight</b>       | 38.50 gram / 1.36 oz |
| Filter              | NO                   |
| Condition           | New                  |
| Country             | Turkey               |
| Brand               | Meerschaum           |
| Model               | Dublin               |
| Finish              | Sculptured           |
| Shape               | Bent                 |
| Material            | Meerschaum           |
| Stem                | Acrylic              |
| Original box        | of the manufacturer  |
|                     |                      |

## **FEATURES**

Made in Turkey

This pipe is manufactured in pure manual work and only the highest quality Blockmeerschaum is used. This pipe is shipped in a handmade casing for optimal protection.

Free gift wrapping is included