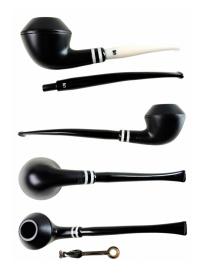

## STANWELL BLACK & WHITE 406

Cod. Stanwell 581

## **TECHNICAL SPECIFICATIONS**

| 1.           | Length           | 147 mm / 5.79 inch   |
|--------------|------------------|----------------------|
| 2.           | Bowl height      | 47 mm / 1.85 inch    |
| 3.           | Outside diameter | 46 mm / 1.81 inch    |
| 4.           | Chamber diameter | 19 mm / 0.75 inch    |
| 5.           | Chamber depth    | 38 mm / 1.50 inch    |
|              | Weight           | 43.90 gram / 1.55 oz |
|              | Filter           | NO                   |
| Condition    |                  | New                  |
| Country      |                  | Denmark              |
| Brand        |                  | Stanwell             |
| Model        |                  | Churchwarden         |
| Finish       |                  | Smooth, Dress        |
| Shape        |                  | Half bent            |
| Material     |                  | Briar-root           |
| Stem         |                  | Acrylic              |
| Ornament     |                  | Acrylic              |
| Original bag |                  | of the manufacturer  |
| Original box |                  | of the manufacturer  |

## **FEATURES**

Danish Design

2 acrylic (short and long) stems

Free gift wrapping is included