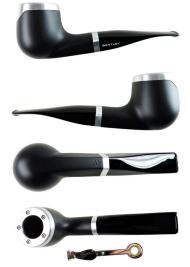

## BENTLEY STEEL WORK HALF BENT - 9MM FILTER

Cod. Bentley 017

## TECHNICAL SPECIFICATIONS

| 1. Length           | 139 mm / 5.47 inch   |
|---------------------|----------------------|
| 2. Bowl height      | 48 mm / 1.89 inch    |
| 3. Outside diameter | 40 mm / 1.57 inch    |
| 4. Chamber diameter | 20 mm / 0.79 inch    |
| 5. Chamber depth    | 42 mm / 1.65 inch    |
| 🚹 Weight            | 64.40 gram / 2.27 oz |
| Filter              | YES                  |
| Condition           | New                  |
| Country             | Netherlands          |
| Model               | Bent Billiard        |
| Finish              | Smooth, Dress        |
| Shape               | Half bent            |
| Material            | Briar-root           |
| Stem                | Acrylic              |
| Ornament            | Aluminum             |
| Original bag        | of the manufacturer  |
| Original box        | of the manufacturer  |

## FEATURES

Made in Holland - top and ring are made of aluminium 9mm filter pipe 9mm adapter for smoking without filter included Free gift wrapping is included