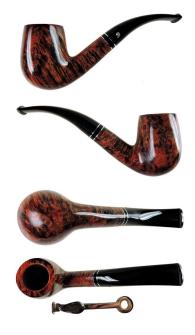

## BIG BEN FOREST 440 - 9MM FILTER

Cod. Big Ben 556

## **TECHNICAL SPECIFICATIONS**

| 1.           | Length           | 125 mm / 4.92 inch      |
|--------------|------------------|-------------------------|
| 2.           | Bowl height      | 49 mm / 1.93 inch       |
| 3.           | Outside diameter | 35 mm / 1.38 inch       |
| 4.           | Chamber diameter | 19 mm / 0.75 inch       |
| 5.           | Chamber depth    | 42 mm / 1.65 inch       |
|              | Weight           | 35.00 gram / 1.23 oz    |
|              | Filter           | YES                     |
| Condition    |                  | New                     |
| Country      |                  | Netherlands             |
| Brand        |                  | Big Ben                 |
| Model        |                  | Bent Billiard, Billiard |
| Finish       |                  | Smooth                  |
| Shape        |                  | Bent                    |
| Material     |                  | Briar-root              |
| Stem         |                  | Acrylic                 |
| Ornament     |                  | Metal, Acrylic          |
| Original bag |                  | of the manufacturer     |
| Original box |                  | of the manufacturer     |
|              |                  |                         |

## **FEATURES**

Made in Holland - acrylic and metal ring 9mm filter pipe 9mm adapter for smoking without filter included 10 Big Ben 9mm filters included Free gift wrapping is included