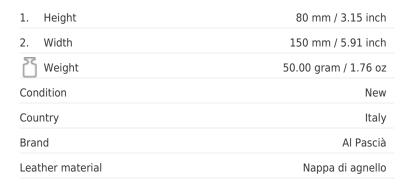

## Tobacco Pouch AP0726 - Beige

Cod. Porta Tabacco AP0726 - Beige

## EUR 65,00 / taxfree 53,28

## **TECHNICAL SPECIFICATIONS**





## **FEATURES**

Made in Italy

Material: leather

Color: beige

Snap closure

One zipped outside pocket

One inside pocket for cigarette papers

One inside pocket for tobacco with latex lining

The item is made from carefully selected fine quality leather Made in Italy, whose exceptional softness and suppleness arises from the type of process applied to the leather. This means that the item may get scratched or scuffed. Apply neutral colour wax with a soft cloth and gently massage it into the leather until fully absorbed. If the leather comes into contact with water, it should be protected and dried immediately with a soft cloth, in order to avoid any slight swelling or stains.