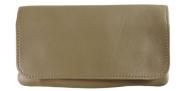

## Tobacco Pouch AP0726 - Beige

Cod. Porta Tabacco AP0726 - Beige

## **FEATURES**

Made in Italy

Material: leather

Color: beige

Snap closure

One zipped outside pocket

One inside pocket for cigarette papers

One inside pocket for tobacco with latex lining