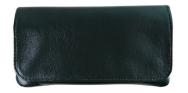

## Tobacco Pouch AP0726 - Dark Green

Cod. Porta Tabacco AP0726 - Verde Scuro

## **FEATURES**

Made in Italy

Material: leather

Color: dark green

Snap closure

One zipped outside pocket

One inside pocket for cigarette papers

One inside pocket for tobacco with latex lining