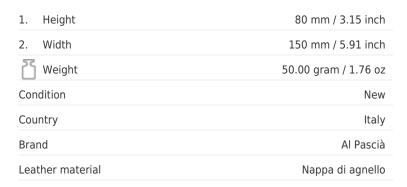

## Tobacco Pouch AP0726 - Dark Green

Cod. Porta Tabacco AP0726 - Verde Scuro

## EUR 65,00 / taxfree 53,28

## **TECHNICAL SPECIFICATIONS**





## **FEATURES**

Made in Italy

Material: leather

Color: dark green

Snap closure

One zipped outside pocket

One inside pocket for cigarette papers

One inside pocket for tobacco with latex lining

The item is made from carefully selected fine quality leather Made in Italy, whose exceptional softness and suppleness arises from the type of process applied to the leather. This means that the item may get scratched or scuffed. Apply neutral colour wax with a soft cloth and gently massage it into the leather until fully absorbed. If the leather comes into contact with water, it should be protected and dried immediately with a soft cloth, in order to avoid any slight swelling or stains.