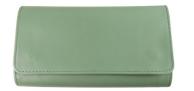

## Tobacco Pouch AP0725 - Light Green

Cod. Porta Tabacco AP0725 - Verde Chiaro

## **TECHNICAL SPECIFICATIONS**

Made in Italy

Material: fine leather

Color: light green

Snap closure

One inside pocket

One inside pocket for cigarette papers

One inside pocket for tobacco with latex lining