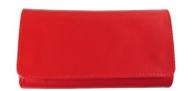

## Tobacco Pouch AP0725 - Red

Cod. Porta Tabacco AP0725 - Rosso

## **TECHNICAL SPECIFICATIONS**

Made in Italy

Material: fine leather

Color: red

Snap closure

One inside pocket

One inside pocket for cigarette papers

One inside pocket for tobacco with latex lining