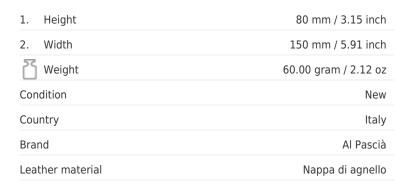

## Tobacco Pouch AP0725 - Dark Blue

Cod. Porta Tabacco AP0725 - Blu Scuro

## EUR 130,00 / taxfree 106,56

## **TECHNICAL SPECIFICATIONS**





## **FEATURES**

Made in Italy

Material: fine leather

Color: dark blue

Snap closure

One inside pocket

One inside pocket for cigarette papers

One inside pocket for tobacco with latex lining

The item is made from carefully selected fine quality leather Made in Italy, whose exceptional softness and suppleness arises from the type of process applied to the leather. This means that the item may get scratched or scuffed. Apply neutral colour wax with a soft cloth and gently massage it into the leather until fully absorbed. If the leather comes into contact with water, it should be protected and dried immediately with a soft cloth, in order to avoid any slight swelling or stains.