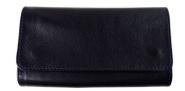

## Tobacco Pouch AP0725 - Dark Blue

Cod. Porta Tabacco AP0725 - Blu Scuro

## **FEATURES**

Made in Italy

Material: fine leather

Color: dark blue

Snap closure

One inside pocket

One inside pocket for cigarette papers

One inside pocket for tobacco with latex lining