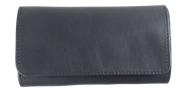

## Tobacco Pouch AP0727 - Gray

Cod. Porta Tabacco AP0727 - Grigio

## **TECHNICAL SPECIFICATIONS**

Made in Italy

Material: fine leather

Color: gray

One inside pocket for tobacco with latex lining

The item is made from carefully selected fine quality leather Made in Italy, whose exceptional softness and suppleness arises from the type of process applied to the leather. This means that the item may get scratched or scuffed. Apply neutral colour wax with a soft cloth and gently massage it into the leather until fully absorbed. If the leather comes into contact with water, it should be protected and dried immediately with a soft cloth, in order to avoid any slight swelling or stains.