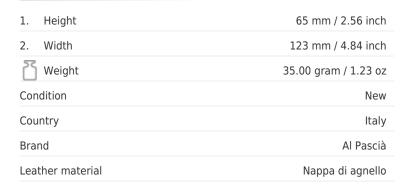

## **TECHNICAL SPECIFICATIONS**

Made in Italy

Material: fine leather

Color: gray

One inside pocket for tobacco with latex lining

The item is made from carefully selected fine quality leather Made in Italy, whose exceptional softness and suppleness arises from the type of process applied to the leather. This means that the item may get scratched or scuffed. Apply neutral colour wax with a soft cloth and gently massage it into the leather until fully absorbed. If the leather comes into contact with water, it should be protected and dried immediately with a soft cloth, in order to avoid any slight swelling or stains.