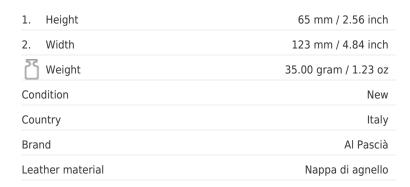

## **TECHNICAL SPECIFICATIONS**

Made in Italy

Material: fine leather

Color: dark beige

One inside pocket for tobacco with latex lining

The item is made from carefully selected fine quality leather Made in Italy, whose exceptional softness and suppleness arises from the type of process applied to the leather. This means that the item may get scratched or scuffed. Apply neutral colour wax with a soft cloth and gently massage it into the leather until fully absorbed. If the leather comes into contact with water, it should be protected and dried immediately with a soft cloth, in order to avoid any slight swelling or stains.