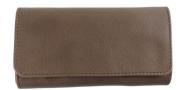

## Tobacco Pouch AP0727 - Dark Beige

Cod. Porta Tabacco AP0727 - Beige Scuro

## **TECHNICAL SPECIFICATIONS**

Made in Italy

Material: fine leather

Color: dark beige

One inside pocket for tobacco with latex lining

The item is made from carefully selected fine quality leather Made in Italy, whose exceptional softness and suppleness arises from the type of process applied to the leather. This means that the item may get scratched or scuffed. Apply neutral colour wax with a soft cloth and gently massage it into the leather until fully absorbed. If the leather comes into contact with water, it should be protected and dried immediately with a soft cloth, in order to avoid any slight swelling or stains.