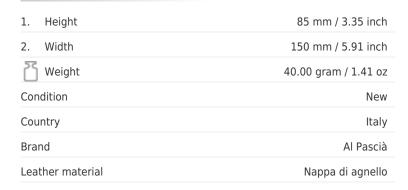

## Tobacco Pouch AP0734 - Dark Beige

Cod. Porta Tabacco AP0734 - Beige Scuro

## EUR 68,00 / taxfree 55,74

## **TECHNICAL SPECIFICATIONS**





## **FEATURES**

Made in Italy

Material: fine leather

Color: dark beige

One multi-use zippered outside pocket

One zippered pocket for tobacco with latex lining

The item is made from carefully selected fine quality leather Made in Italy, whose exceptional softness and suppleness arises from the type of process applied to the leather. This means that the item may get scratched or scuffed. Apply neutral colour wax with a soft cloth and gently massage it into the leather until fully absorbed. If the leather comes into contact with water, it should be protected and dried immediately with a soft cloth, in order to avoid any slight swelling or stains.