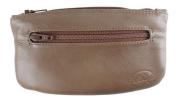

## Tobacco Pouch AP0734 - Dark Beige

Cod. Porta Tabacco AP0734 - Beige Scuro

## **FEATURES**

Made in Italy

Material: fine leather

Color: dark beige

One multi-use zippered outside pocket

One zippered pocket for tobacco with latex lining

The item is made from carefully selected fine quality leather Made in Italy, whose exceptional softness and suppleness arises from the type of process applied to the leather. This means that the item may get scratched or scuffed. Apply neutral colour wax with a soft cloth and gently massage it into the leather until fully absorbed. If the leather comes into contact with water, it should be protected and dried immediately with a soft cloth, in order to avoid any slight swelling or stains.