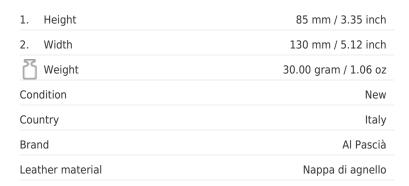

## Tobacco Pouch AP0729 - Gray

Cod. Tobacco Pouch AP0729 - Grigio

## EUR 75,00 / taxfree 61,48

## **TECHNICAL SPECIFICATIONS**





## **FEATURES**

Made in Italy

Material: fine leather

Color: gray

Snap closure

One inside pocket for tobacco with latex lining

The item is made from carefully selected fine quality leather Made in Italy, whose exceptional softness and suppleness arises from the type of process applied to the leather. This means that the item may get scratched or scuffed. Apply neutral colour wax with a soft cloth and gently massage it into the leather until fully absorbed. If the leather comes into contact with water, it should be protected and dried immediately with a soft cloth, in order to avoid any slight swelling or stains.