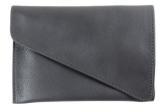

## Tobacco Pouch AP0729 - Gray

Cod. Tobacco Pouch AP0729 - Grigio

## **FEATURES**

Made in Italy

Material: fine leather

Color: gray

Snap closure

One inside pocket for tobacco with latex lining

The item is made from carefully selected fine quality leather Made in Italy, whose exceptional softness and suppleness arises from the type of process applied to the leather. This means that the item may get scratched or scuffed. Apply neutral colour wax with a soft cloth and gently massage it into the leather until fully absorbed. If the leather comes into contact with water, it should be protected and dried immediately with a soft cloth, in order to avoid any slight swelling or stains.