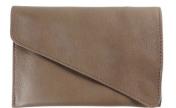

## Tobacco Pouch AP0729 - Dark Beige

Cod. Tobacco Pouch AP0729 - Beige Scuro

## **FEATURES**

Made in Italy

Material: fine leather

Color: dark beige

Snap closure

One inside pocket for tobacco with latex lining

The item is made from carefully selected fine quality leather Made in Italy, whose exceptional softness and suppleness arises from the type of process applied to the leather. This means that the item may get scratched or scuffed. Apply neutral colour wax with a soft cloth and gently massage it into the leather until fully absorbed. If the leather comes into contact with water, it should be protected and dried immediately with a soft cloth, in order to avoid any slight swelling or stains.