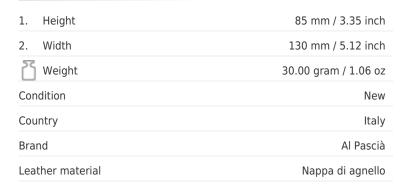

## Tobacco Pouch AP0729 - Dark Beige

Cod. Tobacco Pouch AP0729 - Beige Scuro

## EUR 75,00 / taxfree 61,48

## **TECHNICAL SPECIFICATIONS**





## **FEATURES**

Made in Italy

Material: fine leather

Color: dark beige

Snap closure

One inside pocket for tobacco with latex lining

The item is made from carefully selected fine quality leather Made in Italy, whose exceptional softness and suppleness arises from the type of process applied to the leather. This means that the item may get scratched or scuffed. Apply neutral colour wax with a soft cloth and gently massage it into the leather until fully absorbed. If the leather comes into contact with water, it should be protected and dried immediately with a soft cloth, in order to avoid any slight swelling or stains.