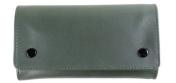

## Tobacco Pouch AP0724 - Light Green

Cod. Porta Tabacco AP0724 - Verde Chiaro

## **TECHNICAL SPECIFICATIONS**

Made in Italy

Material: fine leather

Color: light green

Snap closure

One inside pocket for tobacco with latex lining

The item is made from carefully selected fine quality leather Made in Italy, whose exceptional softness and suppleness arises from the type of process applied to the leather. This means that the item may get scratched or scuffed. Apply neutral colour wax with a soft cloth and gently massage it into the leather until fully absorbed. If the leather comes into contact with water, it should be protected and dried immediately with a soft cloth, in order to avoid any slight swelling or stains.