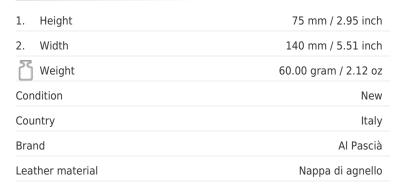

## **TECHNICAL SPECIFICATIONS**

Made in Italy

Material: fine leather

Color: light green

Snap closure

One inside pocket for tobacco with latex lining

The item is made from carefully selected fine quality leather Made in Italy, whose exceptional softness and suppleness arises from the type of process applied to the leather. This means that the item may get scratched or scuffed. Apply neutral colour wax with a soft cloth and gently massage it into the leather until fully absorbed. If the leather comes into contact with water, it should be protected and dried immediately with a soft cloth, in order to avoid any slight swelling or stains.