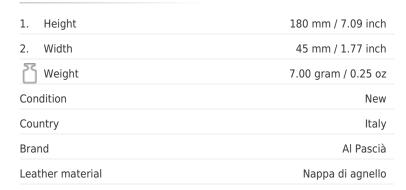

## **TECHNICAL SPECIFICATIONS**

Made in Italy

Material: fine leather

Color: dark blue

The item is made from carefully selected fine quality leather Made in Italy, whose exceptional softness and suppleness arises from the type of process applied to the leather. This means that the item may get scratched or scuffed. Apply neutral colour wax with a soft cloth and gently massage it into the leather until fully absorbed. If the leather comes into contact with water, it should be protected and dried immediately with a soft cloth, in order to avoid any slight swelling or stains.