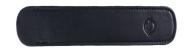

## Pipe Cleaners Holder AP006 - Dark Blue

Cod. Porta Scovolini AP006 - Blu Scuro

## **TECHNICAL SPECIFICATIONS**

Made in Italy

Material: fine leather

Color: dark blue

The item is made from carefully selected fine quality leather Made in Italy, whose exceptional softness and suppleness arises from the type of process applied to the leather. This means that the item may get scratched or scuffed. Apply neutral colour wax with a soft cloth and gently massage it into the leather until fully absorbed. If the leather comes into contact with water, it should be protected and dried immediately with a soft cloth, in order to avoid any slight swelling or stains.