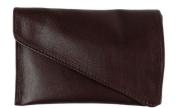

## Tobacco Pouch AP0729 - Bordeaux

Cod. Porta Tabacco AP0729 - Bordeaux

## **FEATURES**

Made in Italy

Material: fine leather

Color: bordeaux

Snap closure

One inside pocket for tobacco with latex lining

The item is made from carefully selected fine quality leather Made in Italy, whose exceptional softness and suppleness arises from the type of process applied to the leather. This means that the item may get scratched or scuffed. Apply neutral colour wax with a soft cloth and gently massage it into the leather until fully absorbed. If the leather comes into contact with water, it should be protected and dried immediately with a soft cloth, in order to avoid any slight swelling or stains.