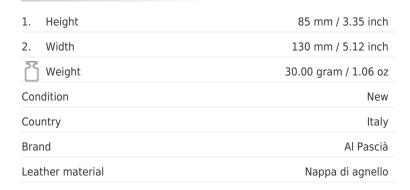

## Tobacco Pouch AP0729 - Bordeaux

Cod. Porta Tabacco AP0729 - Bordeaux

## EUR 75,00 / taxfree 61,48

## **TECHNICAL SPECIFICATIONS**





## **FEATURES**

Made in Italy

Material: fine leather

Color: bordeaux

Snap closure

One inside pocket for tobacco with latex lining

The item is made from carefully selected fine quality leather Made in Italy, whose exceptional softness and suppleness arises from the type of process applied to the leather. This means that the item may get scratched or scuffed. Apply neutral colour wax with a soft cloth and gently massage it into the leather until fully absorbed. If the leather comes into contact with water, it should be protected and dried immediately with a soft cloth, in order to avoid any slight swelling or stains.