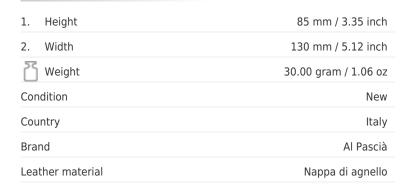

## Tobacco Pouch AP0729 - Dark Brown

Cod. Porta Tabacco AP0729 - Marrone Scuro

## EUR 75,00 / taxfree 61,48

## **TECHNICAL SPECIFICATIONS**





## **FEATURES**

Made in Italy

Material: fine leather

Color: dark brown

Snap closure

One inside pocket for tobacco with latex lining

The item is made from carefully selected fine quality leather Made in Italy, whose exceptional softness and suppleness arises from the type of process applied to the leather. This means that the item may get scratched or scuffed. Apply neutral colour wax with a soft cloth and gently massage it into the leather until fully absorbed. If the leather comes into contact with water, it should be protected and dried immediately with a soft cloth, in order to avoid any slight swelling or stains.