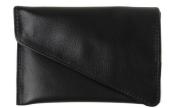

## Tobacco Pouch AP0729 - Dark Brown

Cod. Porta Tabacco AP0729 - Marrone Scuro

## **FEATURES**

Made in Italy

Material: fine leather

Color: dark brown

Snap closure

One inside pocket for tobacco with latex lining

The item is made from carefully selected fine quality leather Made in Italy, whose exceptional softness and suppleness arises from the type of process applied to the leather. This means that the item may get scratched or scuffed. Apply neutral colour wax with a soft cloth and gently massage it into the leather until fully absorbed. If the leather comes into contact with water, it should be protected and dried immediately with a soft cloth, in order to avoid any slight swelling or stains.