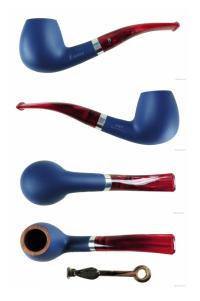

## **TECHNICAL SPECIFICATIONS**

| 1. Length 128 mm / 5.04 inc. 2. Bowl height 44 mm / 1.73 inc. 3. Outside diameter 5 mm / 0.20 inc. 4. Chamber diameter 18 mm / 0.71 inc. 5. Chamber depth 34 mm / 1.34 inc. Weight 36.70 gram / 1.29 c. Filter YE  Condition Ne  Country Netherland |
|-----------------------------------------------------------------------------------------------------------------------------------------------------------------------------------------------------------------------------------------------------|
| 3. Outside diameter 5 mm / 0.20 inc. 4. Chamber diameter 18 mm / 0.71 inc. 5. Chamber depth 34 mm / 1.34 inc. Weight 36.70 gram / 1.29 c. Filter YE  Condition Ne  Country Netherland                                                               |
| 4. Chamber diameter 18 mm / 0.71 inc  5. Chamber depth 34 mm / 1.34 inc  Weight 36.70 gram / 1.29 c  Filter YE  Condition Ne  Country Netherland                                                                                                    |
| 5. Chamber depth 34 mm / 1.34 inc. Weight 36.70 gram / 1.29 c  Filter YE  Condition Ne  Country Netherland                                                                                                                                          |
| Filter YE  Condition Ne  Country Netherland                                                                                                                                                                                                         |
| Filter YE Condition Ne Country Netherland                                                                                                                                                                                                           |
| Condition Ne Country Netherland                                                                                                                                                                                                                     |
| Country Netherland                                                                                                                                                                                                                                  |
|                                                                                                                                                                                                                                                     |
|                                                                                                                                                                                                                                                     |
| Brand Big Be                                                                                                                                                                                                                                        |
| Model Bent Billian                                                                                                                                                                                                                                  |
| Finish Smoot                                                                                                                                                                                                                                        |
| Shape Ber                                                                                                                                                                                                                                           |
| Material Briar-roo                                                                                                                                                                                                                                  |
| Stem Acryl                                                                                                                                                                                                                                          |
| Ornament Aluminus                                                                                                                                                                                                                                   |
| Original bag of the manufacture                                                                                                                                                                                                                     |
| Original box of the manufacture                                                                                                                                                                                                                     |

## **FEATURES**

Made in Holland

9mm filter pipe

9mm adapter for smoking without filter included

10 Big Ben 9mm filters included

Free gift wrapping is included